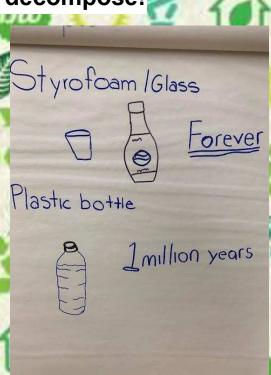

Middle school students put up their ideas on class dojo/film to encourage recycling and reusing items.

Middle school students made renewable energy brochures to send home for families.

Middle school students made posters of various energy transformations/How Long Does Trash Last? and placed throughout the school building.

## Students made signs and put them up around the neighborhood. Parents & neighbors will know how long an item takes to decompose!