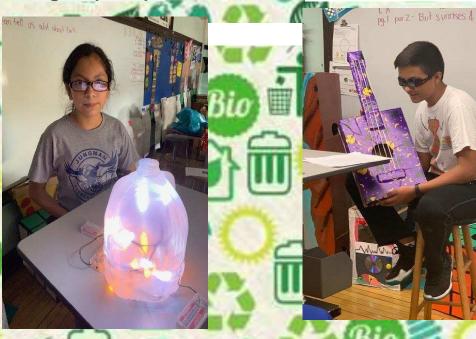

Middle school students made windmills out of sporks that were collected from every classroom that would otherwise be thrown away.

Middle school students made decorations out of sporks.

Middle school students made decorations out of water bottles!