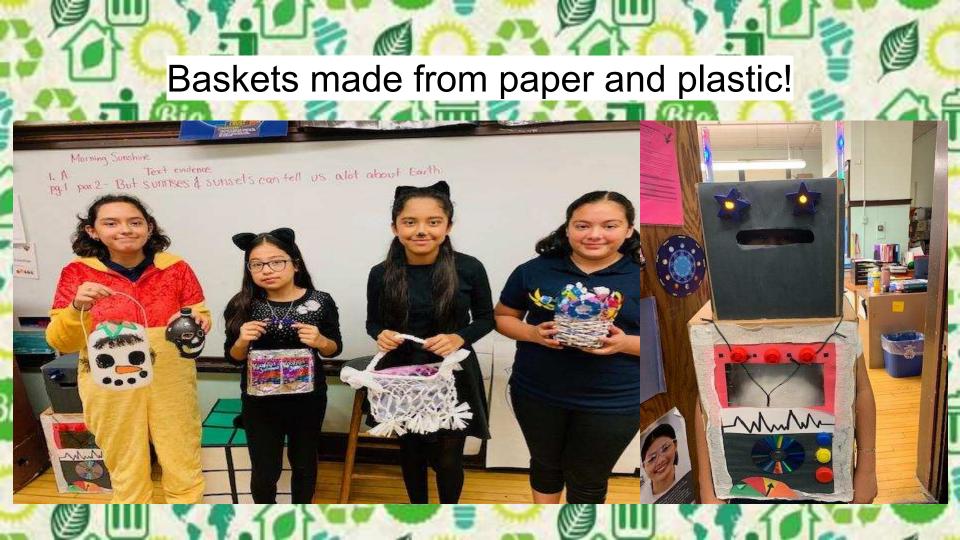

Middle school students made purses out of juice boxes that would be thrown away.

Middle school students made flowers out of paper taken from the recycling waste.

Middle school students made baskets out of paper.