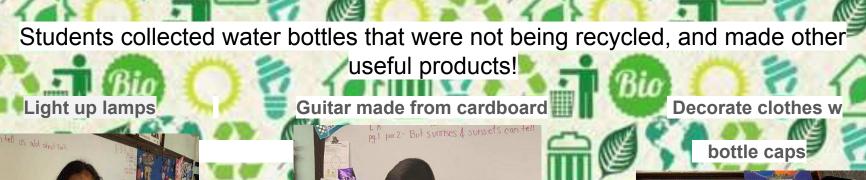

Middle school students made windmills out of sporks that were collected from every classroom that would otherwise be thrown away.

Middle school students made decorations out of sporks.

Middle school students made decorations out of water bottles!