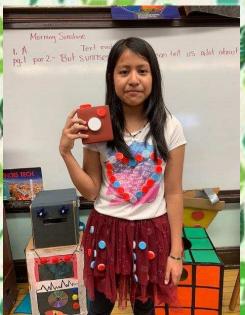

Middle school students made windmills out of sporks that were collected from every classroom that would otherwise be thrown away.

Middle school students made decorations out of sporks.

Middle school students made decorations out of water bottles!