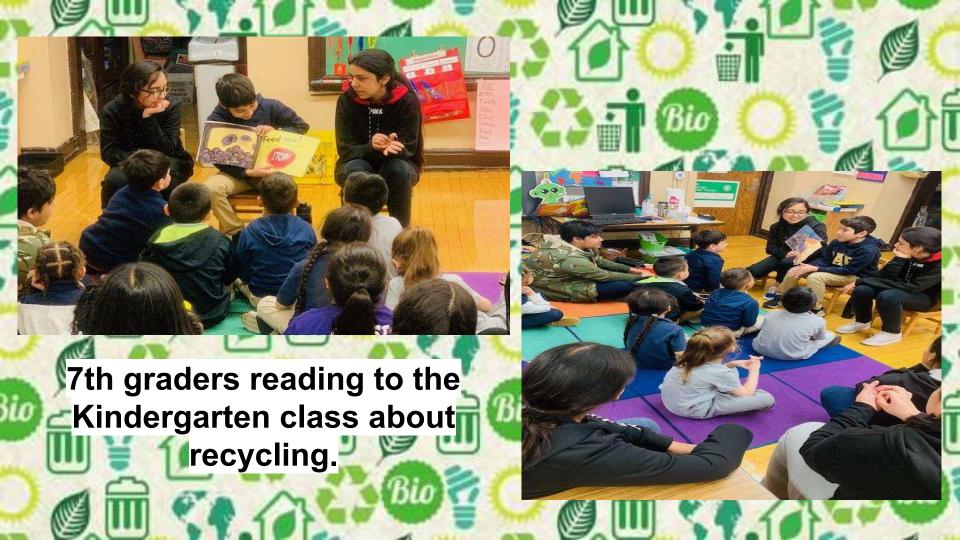

Middle school students made reduce, reuse, recycle coloring books for primary students.

Middle school students read recycling books to primary students.

Students had an energy audit and gave teachers suggestions on how to deduct energy usage in the building.