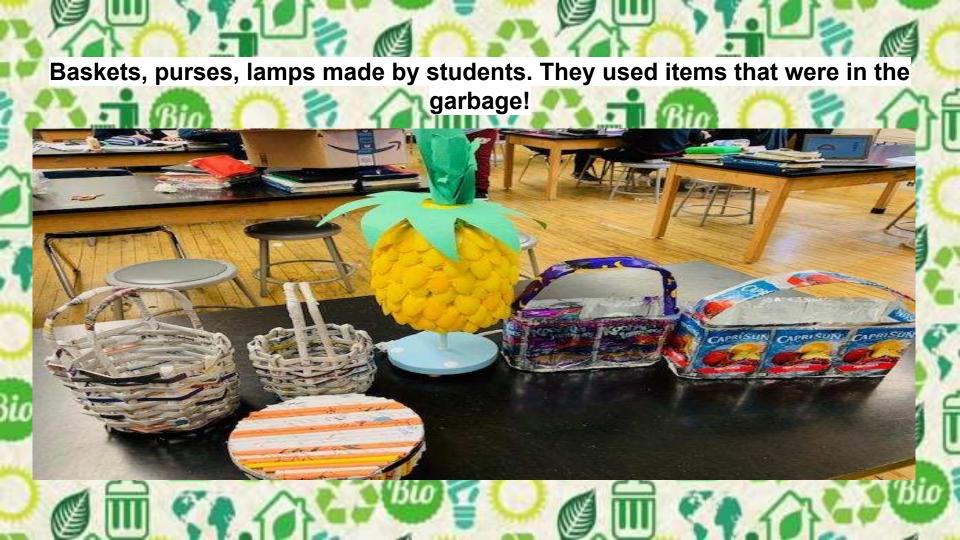

Middle school students made purses out of juice boxes that would be thrown away.

Middle school students made flowers out of paper taken from the recycling waste.

Middle school students made baskets out of paper.