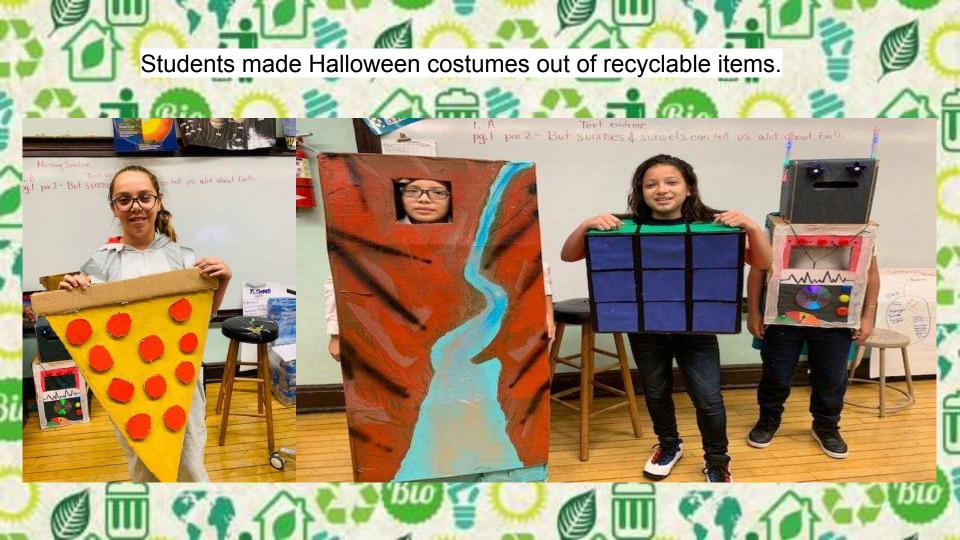

Middle school students made furniture from plastic bottles and donated to classrooms in order to reduce landfill waste.

Middle school students made Halloween costumes with recycled material.

Middle school students made items like purses, out of plastic bags that would be thrown away.