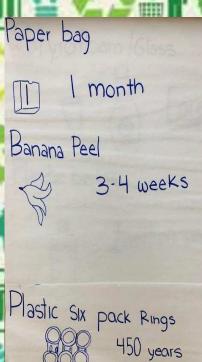

Middle school students put up their ideas on class dojo/film to encourage recycling and reusing items.

Middle school students made renewable energy brochures to send home for families.

Middle school students made posters of various energy transformations/How Long Does Trash Last? and placed throughout the school building.

## Students made signs and put them up around the neighborhood. Parents & neighbors will know how long an item takes to decompose!