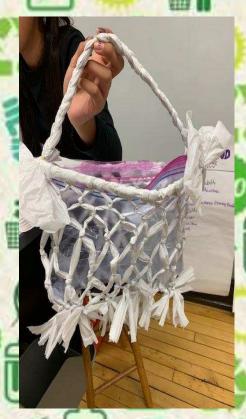

Middle school students made furniture from plastic bottles and donated to classrooms in order to reduce landfill waste.

Middle school students made Halloween costumes with recycled material.

Middle school students made items like purses, out of plastic bags that would be thrown away.

Middle school students made purses out of juice boxes that would be thrown away.

Middle school students made flowers out of paper taken from the recycling waste.

Middle school students made baskets out of paper.