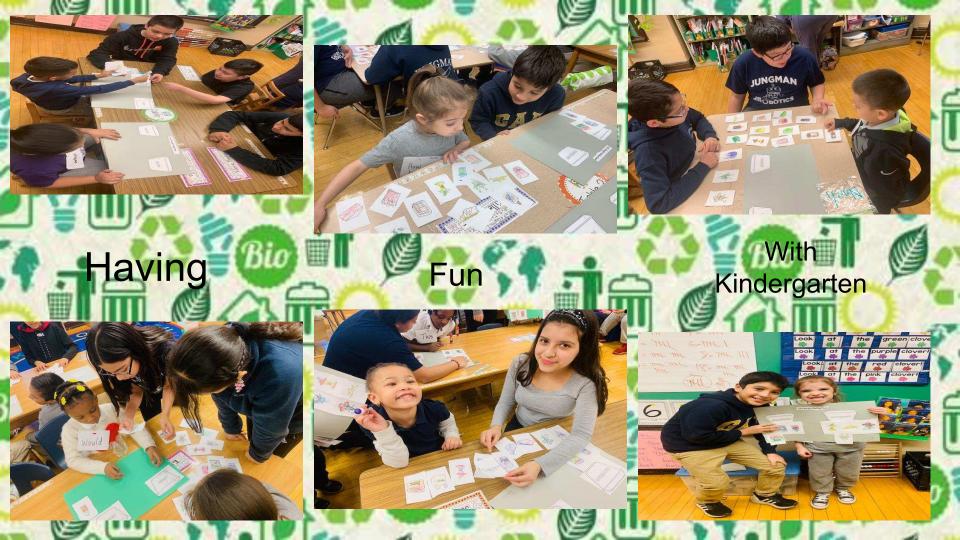

Work with very dim light. Encourage parents to use less light for one week

Playing recycling sorting games with Kindergarten!

Learning how to recycle while having fun.