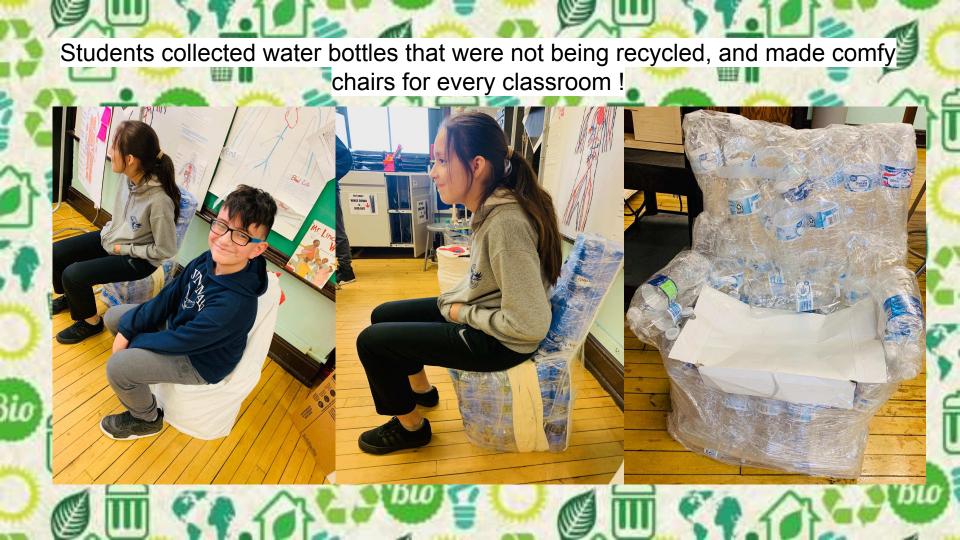

Middle school students made furniture from plastic bottles and donated to classrooms in order to reduce landfill waste.

Middle school students made Halloween costumes with recycled material.

Middle school students made items like purses, out of plastic bags that would be thrown away.