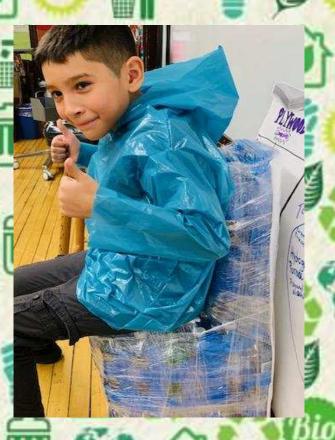

Middle school students made furniture from plastic bottles and donated to classrooms in order to reduce landfill waste.

Middle school students made Halloween costumes with recycled material.

Middle school students made items like purses, out of plastic bags that would be thrown away.