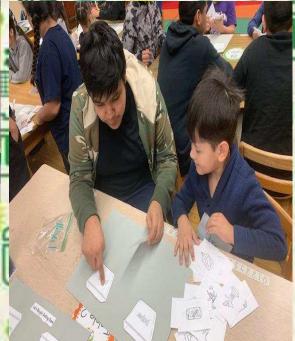

Work with very dim light. Encourage parents to use less light for one week

Playing recycling sorting games with Kindergarten!

Learning how to recycle while having fun.