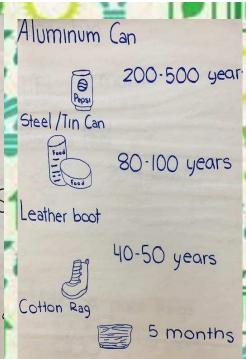

Middle school students put up their ideas on class dojo/film to encourage recycling and reusing items.

Middle school students made renewable energy brochures to send home for families.

Middle school students made posters of various energy transformations/How Long Does Trash Last? and placed throughout the school building.

## Students made signs and put them up around the neighborhood. Parents & neighbors will know how long an item takes to decompose!