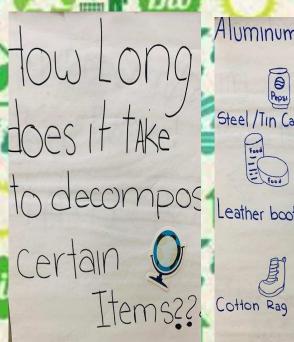

Middle school students put up their ideas on class dojo/film to encourage recycling and reusing items.

Middle school students made renewable energy brochures to send home for families.

Middle school students made posters of various energy transformations/How Long Does Trash Last? and placed throughout the school building.

## Students made signs and put them up around the neighborhood. Parents & neighbors will know how long an item takes to decompose!