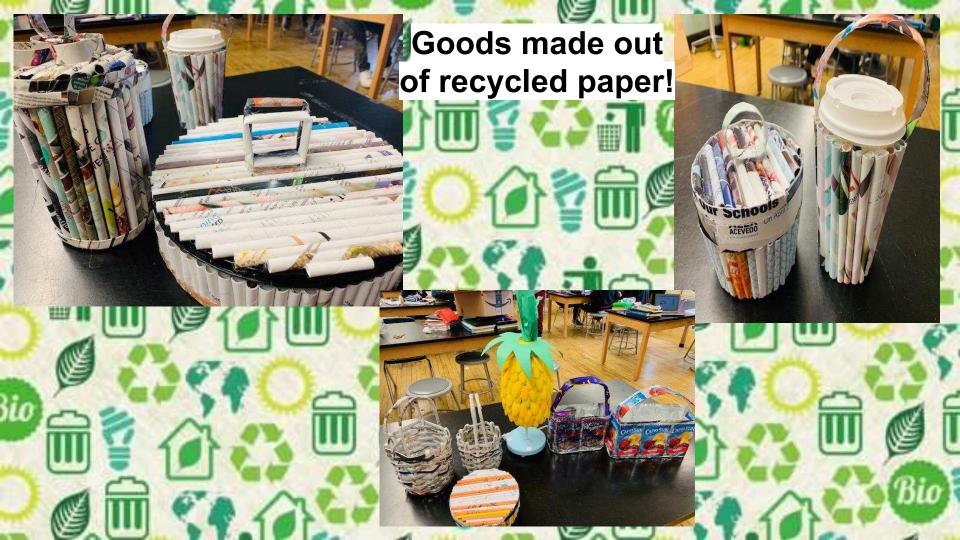

Middle school students made purses out of juice boxes that would be thrown away.

Middle school students made flowers out of paper taken from the recycling waste.

Middle school students made baskets out of paper.