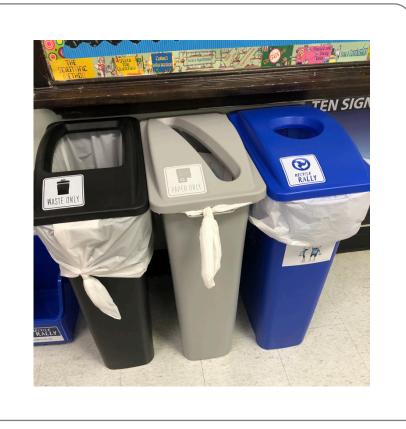

• Obtained new recycle bins through Pepsico Recycle Rally to be placed in more sites around the school.

• Distributed recycle bins around the campus, in the classrooms, cafeterias, gym, outdoor playing fields, garden, hallways (recycle bins for cans, bottles, paper, and for k-pod coffee filters and compost)