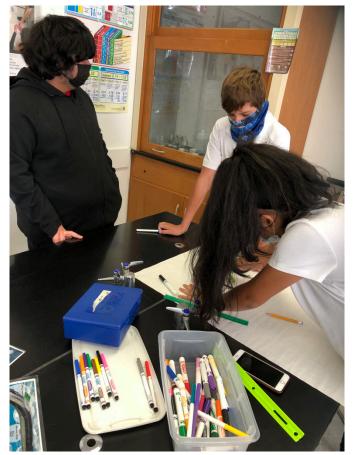

• Put up signs to promote recycling, around and on the bins

• Created a Displays about recycling (Posters, Door Decorations, Display case Designs)

• Manned displays at the Virtual Open House , students were on call during the zoom meeting style open house to answer questions about the Science Behind Recycling and why it is beneficial specifically to our school.

## Designs for recycling posters , displays and display cases promote recycling and energy education.