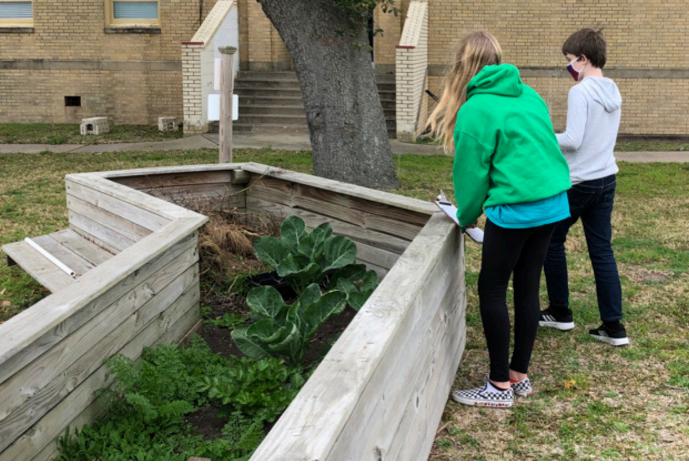

### GARDEN GOALS

Reopen our outdoor Garden Classroom as we were able to come back to face to learning.

Researching the best urban gardening techniques and crops to grow on the island while maintaining social distancing.

Sharing what we have learned about gardening on the island with the community through social media and planning to go back to in person sharing once social distancing is relaxed. Researching the effects of a hard freeze on the island and replanting after the hard freeze.

11

Trying out the researched gardening methods testing them to see which work best in ou school garden.

Testing of soil with the Agriculture extension agency and Texas A&M

Master Gardeners and local farmers visiting virtually via zoom in order to share knowledg help evaluate the garden