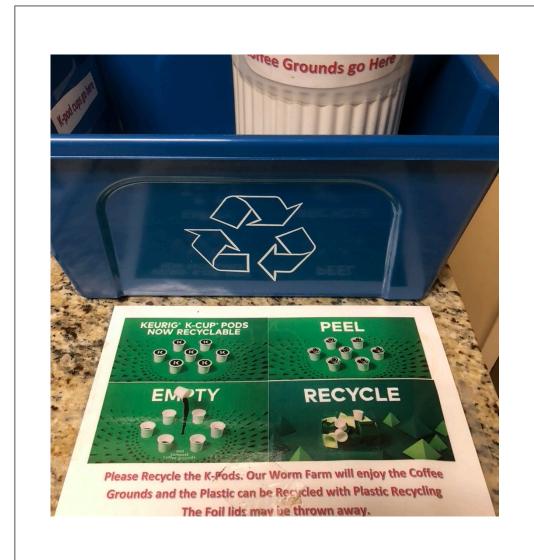

• Obtained new recycle bins through Pepsico Recycle Rally to be placed in more sites around the school.

• Distributed recycle bins around the campus, in the classrooms, cafeterias, gym, outdoor playing fields, garden, hallways (recycle bins for cans, bottles, paper, and for k-pod coffee filters and compost)