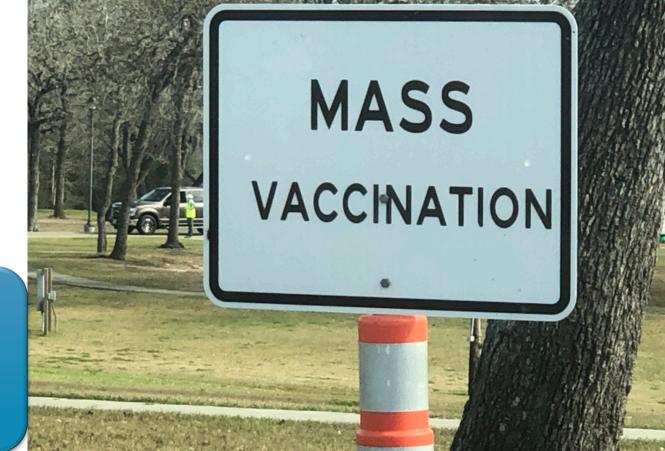

Team members volunteered and collected recycling at Various Community Events that were still held, including mass vaccination sites and beach cleanup events.

Researching information on Nurdles and doing Nurdle Collection on the beaches and adding more information about nurdles to the science behind recycling presentations.