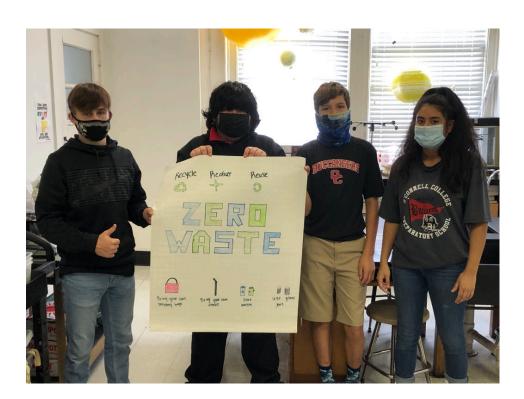

• Put up signs to promote recycling, around and on the bins

• Created a Displays about recycling (Posters, Door Decorations, Display case Designs)

• Manned displays at the Virtual Open House , students were on call during the zoom meeting style open house to answer questions about the Science Behind Recycling and why it is beneficial specifically to our school.

## Designs for recycling posters , displays and display cases promote recycling and energy education.