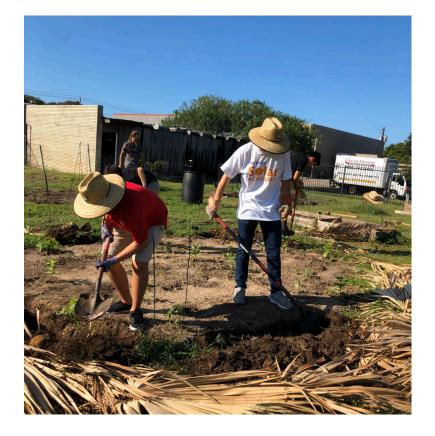

### GARDEN GOALS

Reopen our outdoor Garden Classroom as we were able to come back to face to learning.

Researching the best urban gardening techniques and crops to grow on the island while maintaining social distancing.

Planted and harvested crops (researching and replanting after the hard freeze)

Designed cooking classes that included urban farming techniques and taught attendees to prepare the food grown to be held once social distancing is relaxed.