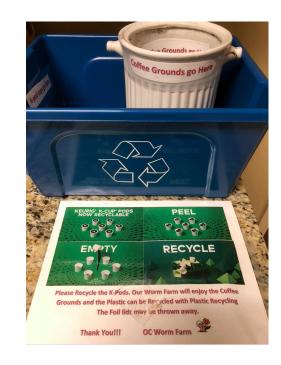

• Obtained new recycle bins through Pepsico Recycle Rally to be placed in more sites around the school.

• Distributed recycle bins around the campus, in the classrooms, cafeterias, gym, outdoor playing fields, garden, hallways (recycle bins for cans, bottles, paper, and for k-pod coffee filters and compost)