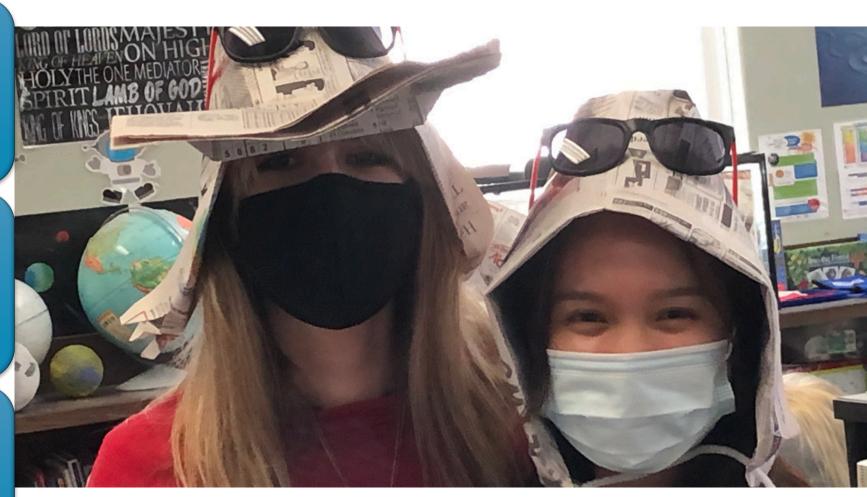

Using Solar Ovens to prepare produce grown in the garden

Sent home produce with students in need of food during the pandemic .

Making sun hats from newspapers and sharing hat making techniques while studying sun