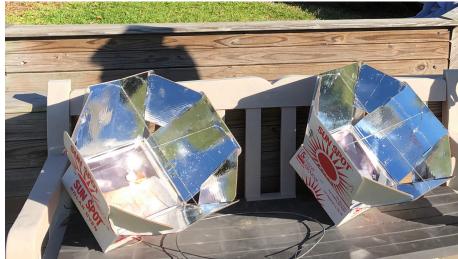

Using Solar Ovens to prepare produce grown in the garden

Sent home produce with students in need of food during the pandemic .

Making sun hats from newspapers and sharing hat making techniques while studying sun