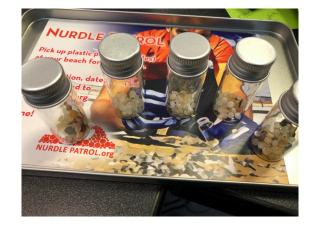

- their jobs.

- Learn about Nurdles,
- Collect Nurdles on the Beach
- Share information about nurdles

Team members volunteered and collected recycling at Various Community Events that were still held, including mass vaccination sites and beach cleanup events.

Researching information on Nurdles and doing Nurdle Collection on the beaches and adding more information about nurdles to the science behind recycling presentations.

## ENERGY CONTENT

12

- \*2 students was assigned to collect the recycled paper and deliver it to the recycling facility and the newspapers to the Galveston County Humane Society to be used for the animals
- \*2 students were assigned to gather the plastic bottles and take to the plastic recycling and to collect the aluminum cans and take them to the can recycling facility.
- \*3 students were assigned to coordinating the printing, laminating, creating, and drawing signs to put around the school and recycle bins, to promote recycling and energy information on our campus
- ◆4 students put tin charge of the display case area and it's displays
- ✤5 students volunteered and worked shifts at the tables during the virtual open house
- \*2 students were put in charge of communication with the Galveston's Own Farmer's Market to coordinate the booths and days we would give demonstrations in person and virtually
- \*6 students were put in charge of recycling collect at the Farmer's Market and taking it to the appropriate recycling facilities making sure to stay abreast of and observing local covid-19 restrictions and precautions
- \*2 students were in charge of coordinating each of the events in the community
- ◆4 students in charge of the Nurdle patrol information sharing and gathering
- \*2 students were put in charge of designing new cooking classes
- \*4 students were in charge of the garden during holiday and off times as allowed by covid-19 protocols