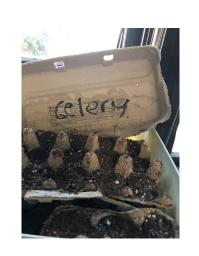

Planted and harvested crops (researching and replanting after the hard freeze)

Designed cooking classes that included urban farming techniques and taught attendees to prepare the food grown to be held once social distancing is relaxed.

### ACTIVITES AND TASK

Research urban gardening techniques to see investigate will work best on the island

| r      |
|--------|
|        |
| e and  |
| IS     |
| oil    |
|        |
| s how  |
|        |
|        |
| safety |