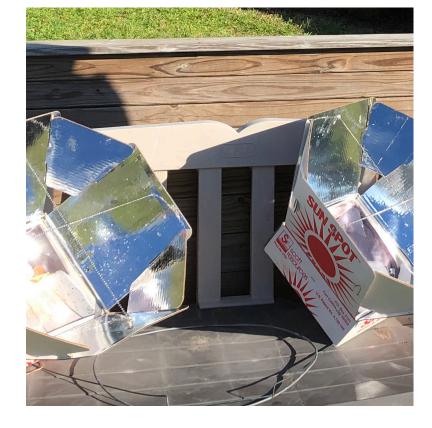

Using Solar Ovens to prepare produce grown in the garden

Sent home produce with students in need of food during the pandemic .

Making sun hats from newspapers and sharing hat making techniques while studying sun