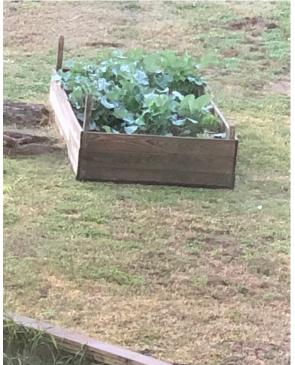

### GARDEN GOALS

Reopen our outdoor Garden Classroom as we were able to come back to face to learning.

Researching the best urban gardening techniques and crops to grow on the island while maintaining social distancing.

Planted and harvested crops (researching and replanting after the hard freeze)

Designed cooking classes that included urban farming techniques and taught attendees to prepare the food grown to be held once social distancing is relaxed.