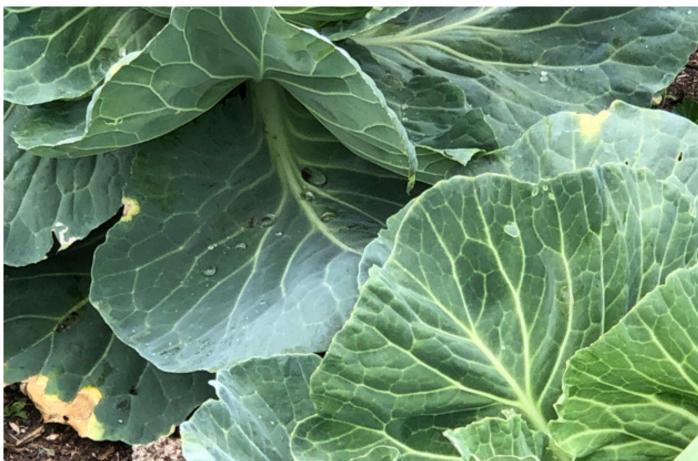

Planted and harvested crops (researching and replanting after the hard freeze)

Designed cooking classes that included urban farming techniques and taught attendees to prepare the food grown to be held once social distancing is relaxed.