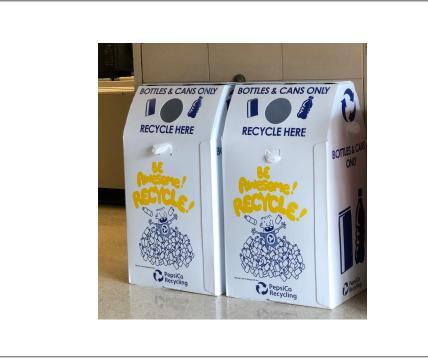

• Obtained new recycle bins through Pepsico Recycle Rally to be placed in more sites around the school.

• Distributed recycle bins around the campus, in the classrooms, cafeterias, gym, outdoor playing fields, garden, hallways (recycle bins for cans, bottles, paper, and for k-pod coffee filters and compost)