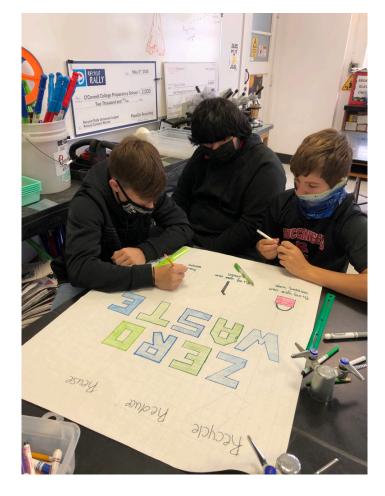

• Put up signs to promote recycling, around and on the bins

• Created a Displays about recycling (Posters, Door Decorations, Display case Designs)

• Manned displays at the Virtual Open House , students were on call during the zoom meeting style open house to answer questions about the Science Behind Recycling and why it is beneficial specifically to our school.

## Designs for recycling posters , displays and display cases promote recycling and energy education.