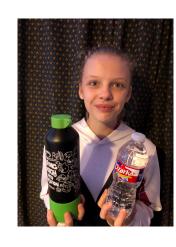

• Obtained new recycle bins through Pepsico Recycle Rally to be placed in more sites around the school.

• Distributed recycle bins around the campus, in the classrooms, cafeterias, gym, outdoor playing fields, garden, hallways (recycle bins for cans, bottles, paper, and for k-pod coffee filters and compost)

- \*4 students were assigned to making sure the bins were set up around the school in the high traffic areas and monitored daily
- \*2 students were assigned to collect the plastic bottles and cans at least 2 times a week or whenever they the bins started to fill