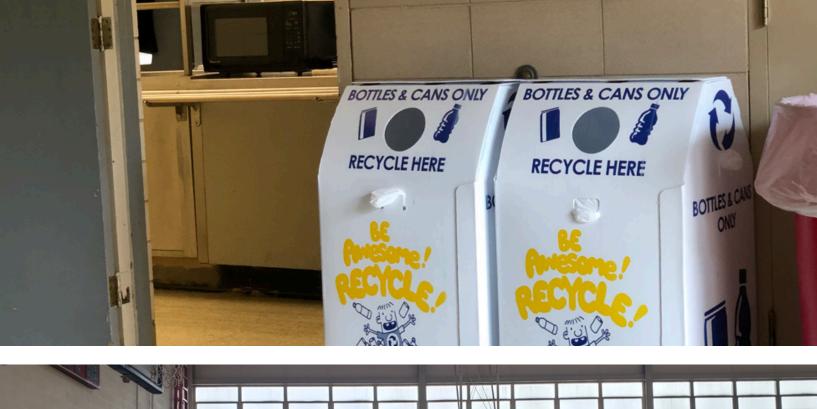

• Obtained new recycle bins through Pepsico Recycle Rally to be placed in more sites around the school.

• Distributed recycle bins around the campus, in the classrooms, cafeterias, gym, outdoor playing fields, garden, hallways (recycle bins for cans, bottles, paper, and for k-pod coffee filters and compost)

• Put up signs to promote recycling, around and on the bins

• Created a Displays about recycling (Posters, Door Decorations, Display case Designs)

• Manned displays at the Virtual Open House , students were on call during the zoom meeting style open house to answer questions about the Science Behind Recycling and why it is beneficial specifically to our school.