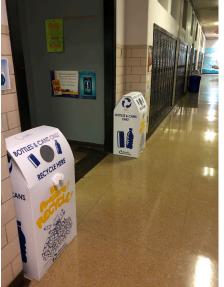

### **RECYCLING GOALS**

 Goal: to promote a recycling culture throughout the entire school, providing more recycling bins, adding bins for materials not recycle before and getting buy in from the entire student body and staff while finding ways to keep it safer observing Covid-19 safety protocols while collecting and transporting recycling.

• Obtained new recycle bins through Pepsico Recycle Rally to be placed in more sites around the school.

• Distributed recycle bins around the campus, in the classrooms, cafeterias, gym, outdoor playing fields, garden, hallways (recycle bins for cans, bottles, paper, and for k-pod coffee filters and compost)

• Put up signs to promote recycling, around and on the bins

• Created a Displays about recycling (Posters, Door Decorations, Display case Designs)

• Manned displays at the Virtual Open House , students were on call during the zoom meeting style open house to answer questions about the Science Behind Recycling and why it is beneficial specifically to our school.